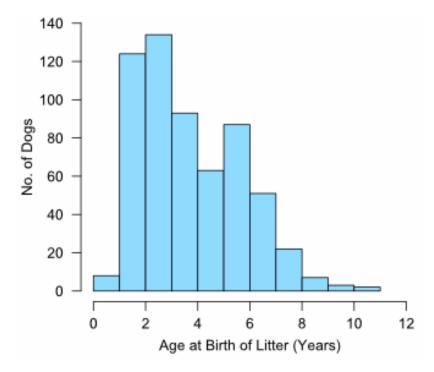

#### Standard Colour

*Figure 9* shows the distribution of the age of sires at birth of the litters. The mean age of sires at the birth of the litter is 3.71 years, whilst the median age is 3.23 years. The maximum age of sire at birth of a litter is 10.94 years, whilst the minimum is 0.78 years.

Assuming a gestation time of approximately 60 days (or 0.17 years), the predicted mean age of sires at conception of the litter is 3.54 years, whilst the median age is 3.06 years. Under the same assumption, 155 litters (26%) are predicted to have been conceived when the sire was under 2 years of age.

Figure 9. Age of sires at birth of standard colour French bulldog litters.

*Figure 10* shows the distribution of the age of sires at birth of the litters. The mean age of sires at the birth of the litter is 2.03 years, whilst the median age is 1.66 years. The maximum age of sire at birth of a litter is 9.74 years, whilst the minimum is 0.43 years.