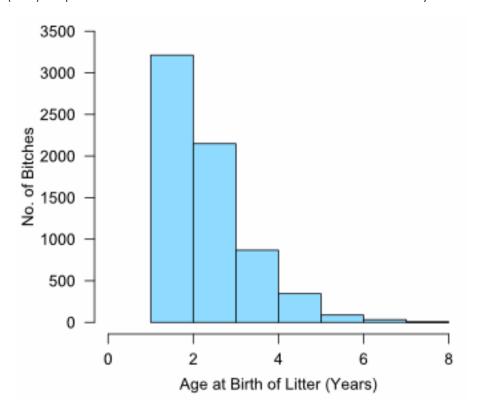

Figure 9. Age of sires at birth of standard colour French bulldog litters.

*Figure 10* shows the distribution of the age of sires at birth of the litters. The mean age of sires at the birth of the litter is 2.03 years, whilst the median age is 1.66 years. The maximum age of sire at birth of a litter is 9.74 years, whilst the minimum is 0.43 years.

Assuming a gestation time of approximately 60 days (or 0.17 years), the predicted mean age of sires at conception of the litter is 1.86 years, whilst the median age is 1.49 years. Under the same assumption, 4597 litters (69%) are predicted to have been conceived when the sire was under 2 years of age.

Figure 10. Age of sires at birth of CNR French Bulldog litters.