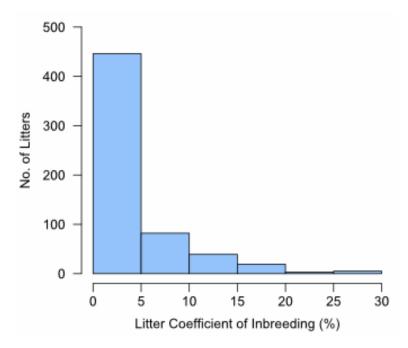

#### Standard Colour

*Figure 5* shows the distribution of COI for the standard colour French bulldog litters registered in 2018. The mean COI was 4.1% and the median COI was 2.4%. The highest recorded COI was 29.0%, and 5 litters were recorded with COI over 25% (the equivalent of a parent/child or brother/sister mating).

**Figure 5.** Histogram of the coefficient of inbreeding of standard colour French bulldog litters registered in 2018.

*Figure 6* shows the distribution of COI for the CNR French bulldog litters registered in 2018. The mean COI was 2.3% and the median COI was 1.5%. The highest recorded COI was 30.0%.