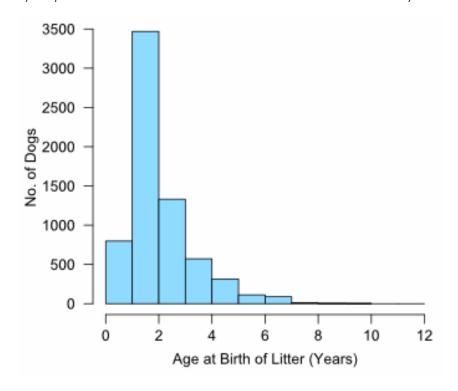

Figure 9. Age of sires at birth of standard colour French bulldog litters.

*Figure 10* shows the distribution of the age of sires at birth of the litters. The mean age of sires at the birth of the litter is 2.03 years, whilst the median age is 1.66 years. The maximum age of sire at birth of a litter is 9.74 years, whilst the minimum is 0.43 years.

Assuming a gestation time of approximately 60 days (or 0.17 years), the predicted mean age of sires at conception of the litter is 1.86 years, whilst the median age is 1.49 years. Under the same assumption, 4597 litters (69%) are predicted to have been conceived when the sire was under 2 years of age.

Figure 10. Age of sires at birth of CNR French Bulldog litters.