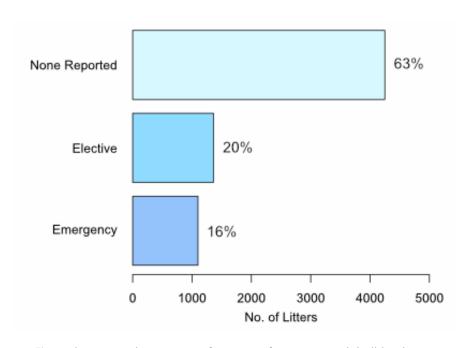

#### Standard Colour

44% of registered standard colour French bulldog litters were delivered by a reported Caesarean section (*Figure 7*). Of those litters where natural birth is presumed to have been attempted, 32% of litters were reported to be delivered by emergency C-Section.

**Figure 7.** Reported C-section information for standard colour French bulldog litters.

37% of registered CNR French bulldog litters were delivered by a reported Caesarean section (*Figure 8*). Of those litters where natural birth is presumed to have been attempted, 21% of litters were reported to be delivered by emergency C-Section.