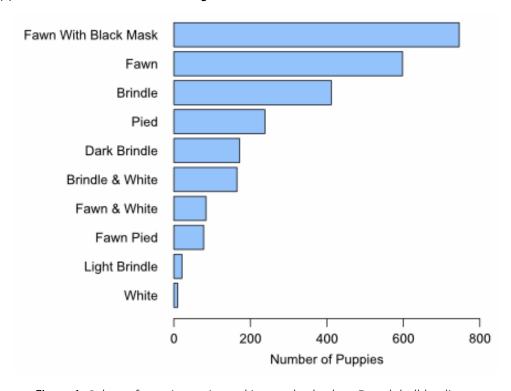

|         | Q1  | Q2  | Q3  | Q4  | Total |
|---------|-----|-----|-----|-----|-------|
| Litters | 147 | 142 | 162 | 143 | 594   |
| Puppies | 640 | 622 | 673 | 589 | 2,524 |

The most popular colour for puppies from these litters was registered as 'Fawn With Black Mask' (29.6%). The puppy colour breakdown is shown in *Figure 1*.

**Figure 1.** Colour of puppies registered in standard colour French bulldog litters.

6,711 CNR French bulldog litters were registered with the KC in 2018, consisting of 33,542 puppies, divided as indicated in *Table 3*.