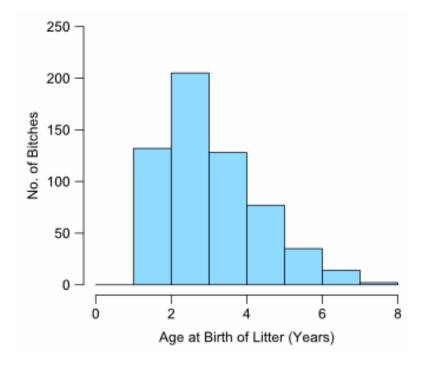

#### Standard Colour

*Figure 11* shows the distribution of the age of dams at birth of the litters. The mean age of dams at the birth of the litter is 3.04 years, whilst the median age is 2.79 years. The maximum age of a dam at birth of a litter is 7.36 years, whilst the minimum is 1.17 years.

Assuming a gestation time of approximately 60 days (or 0.17 years), the predicted mean age of dams at conception of the litter is 2.87 years, whilst the median age is 2.62 years. Under the same assumption, 171 litters (29%) are predicted to have been conceived when the dam was under 2 years of age.

**Figure 11.** Age of dams at birth of standard colour French bulldog litters.

*Figure 12* shows the distribution of the age of dams at birth of the litters. The mean age of dams at the birth of the litter is 2.32 years, whilst the median age is 2.05 years. The maximum age of a dam at birth of a litter is 7.74 years, whilst the minimum is 1.15 years.