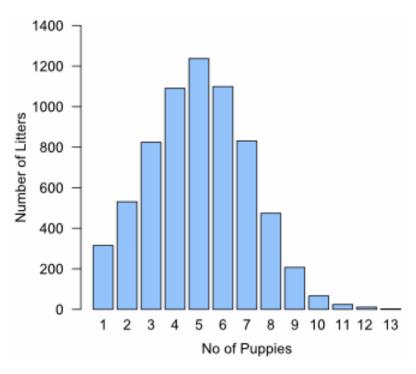

# **Standard Colour**

The mean number of puppies in standard colour litters was 4.2, whilst the median was 4. The distribution of puppy numbers per litter is shown in *Figure 3*.

Figure 3. Number of registered puppies in standard colour French bulldog litters.