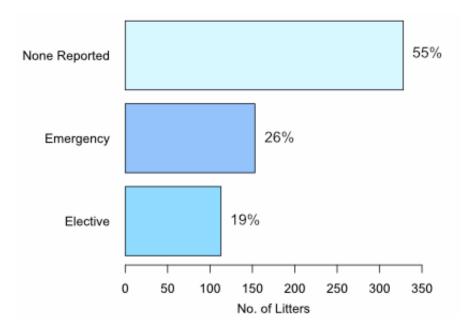

#### Standard Colour

44% of registered standard colour French bulldog litters were delivered by a reported Caesarean section (*Figure 7*). Of those litters where natural birth is presumed to have been attempted, 32% of litters were reported to be delivered by emergency C-Section.

**Figure 7.** Reported C-section information for standard colour French bulldog litters.

37% of registered CNR French bulldog litters were delivered by a reported Caesarean section (*Figure 8*). Of those litters where natural birth is presumed to have been attempted, 21% of litters were reported to be delivered by emergency C-Section.