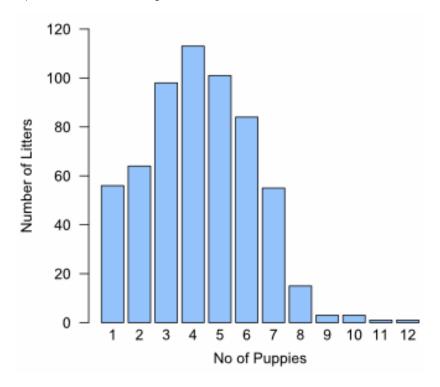

# **Standard Colour**

The mean number of puppies in standard colour litters was 4.2, whilst the median was 4. The distribution of puppy numbers per litter is shown in *Figure 3*.

Figure 3. Number of registered puppies in standard colour French bulldog litters.