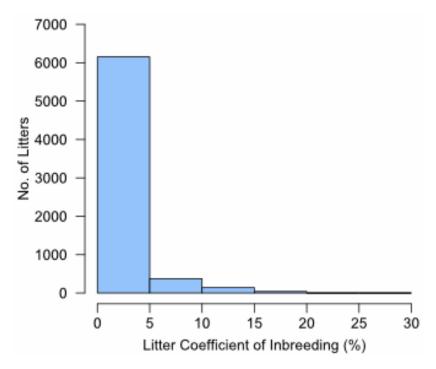

**Figure 5.** Histogram of the coefficient of inbreeding of standard colour French bulldog litters registered in 2018.

*Figure 6* shows the distribution of COI for the CNR French bulldog litters registered in 2018. The mean COI was 2.3% and the median COI was 1.5%. The highest recorded COI was 30.0%.

**Figure 6.** Histogram of the coefficient of inbreeding of CNR French bulldog litters registered in 2018.