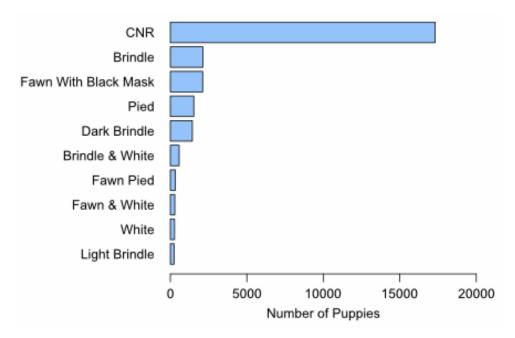

**Table 3.** CNR French bulldog litters registered in 2018.

|         | Q1    | Q2    | Q3    | Q4    | Total  |
|---------|-------|-------|-------|-------|--------|
| Litters | 1,529 | 1,562 | 1,768 | 1,852 | 6,711  |
| Puppies | 7,618 | 7,881 | 8,833 | 9.210 | 33,542 |

Most puppies from these litters were registered as 'CNR' (51.6%). The puppy colour breakdown is shown in *Figure 2*.

Figure 2. Colour of puppies registered in CNR French bulldog litters.